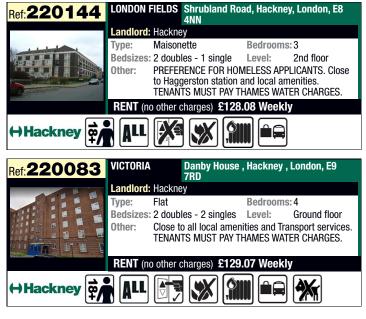

### Ref. 220147

RENT (no other charges) £120.82 Weekly

**VICTORIA** 

Ref:220070

Woolridge Way, Frampton Park Estate, London, E9 6PR Landlord: Hackney Type: Bedrooms: 3

Bedsizes: 2 doubles - 1 single Level: PREFERENCE FOR HOMELESS APPLICANTS. Close to London Fields station and local amenities TENANTS MUST PAY THAMES WATER CHARGES.