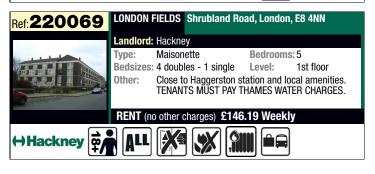

### Ref. 220147

RENT (no other charges) £120.82 Weekly

**VICTORIA** 

Ref:220070

Woolridge Way, Frampton Park Estate, London, E9 6PR Landlord: Hackney Type: Bedrooms: 3

Bedsizes: 2 doubles - 1 single Level: PREFERENCE FOR HOMELESS APPLICANTS. Close to London Fields station and local amenities TENANTS MUST PAY THAMES WATER CHARGES.